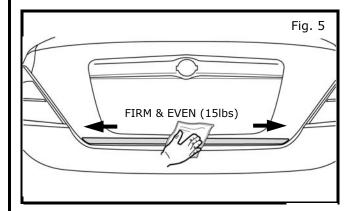

9) Using a clean towel, apply firm and even pressure of 15 lbs. across the Accent surface. Start at center and work toward each end 3 times to ensure adequate adhesion.