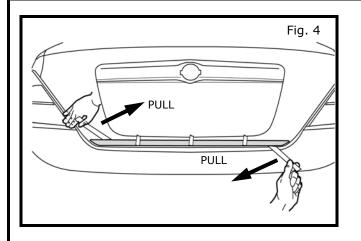

### **INSTALLATION INSTRUCTIONS** - Trunk Molding Accent

- 7) Hold Accent firmly in position and pull each tape liner as shown in Fig. 4 to remove.
- When liner reaches masking tape, apply light pressure to Accent to tack in position, remove the masking tape as needed to completely remove the tape liners.